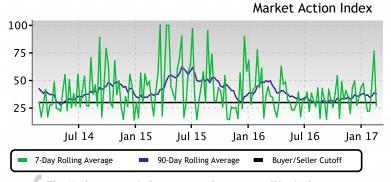

# Supply and Demand

Home sales continue to outstrip supply and the Market Action Index has been moving higher for several weeks. This is a Seller's market so watch for upward pricing pressure in the near future if the trend continues.

The Market Action Index answers the question "How's the Market?" by measuring the current rate of sale versus the amount of the inventory. Index above 30 implies Seller's Market conditions. Below 30, conditions favor the buyer.

#### Real-Time Market Profile Trend Median List Price \$ 1,899,000 Asking Price Per Square Foot \$ 792 Average Days on Market (DOM) 132 Percent of Properties with Price Decrease 42 % Percent Relisted (reset DOM) 5 % Percent Flip (price increased) 0 % Median House Size (sq ft) 2371 1.0 - 2.5 acres Median Lot Size Median Number of Bedrooms 4.0 Median Number of Bathrooms 2.0 Market Action Index Seller's Advantage 38.0

### Price

While the median price in this zip code hasn't moved much in the last few weeks, we are relatively close to the market's highwater mark. Watch for persistent downward shift in the Market Action Index into the Buyer's zone as a leading indicator of the price strength subsiding.