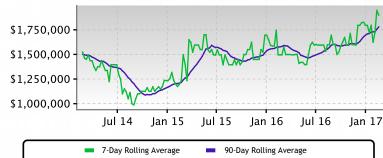

## This Week

The median list price in SANTA BARBARA, CA 93109 this week is \$1,899,000.

Inventory is tightening and days-on-market is falling. The Market Action Index shows demand heating up. These are relatively bullish signs for prices.

### Price

While the median price in this zip code hasn't moved much in the last few weeks, we are relatively close to the market's highwater mark. Watch for persistent downward shift in the Market Action Index into the Buyer's zone as a leading indicator of the price strength subsiding.

#### **Price Trends**