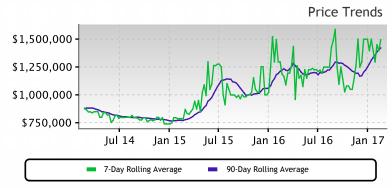

### **Price**

 Price trends in this zip code continued their recent uptrend this week. While still below the market's high point, we've seen a nice run recently.

Slight downward trend