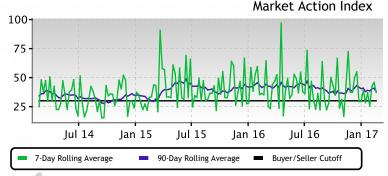

### This Week

The median list price in SANTA BARBARA, CA 93101 this week is \$1,495,000.

Inventory has been tightening and days-on-market decreasing recently. The Market Action Index has been basically flat, not providing strong indication for market conditions.

# Supply and Demand

• Market appears to have begun to cool. As we're still notably in the Seller's zone, prices have not yet adjusted. If the market continues to cool, then expect prices to follow lower. It may take a few more weeks of slack demand for prices to reflect and begin to fall. Expect this condition if the index falls to the Buyer's zone.

The Market Action Index answers the question "How's the Market?" by measuring the current rate of sale versus the amount of the inventory. Index above 30 implies Seller's Market conditions. Below 30, conditions favor the buyer.