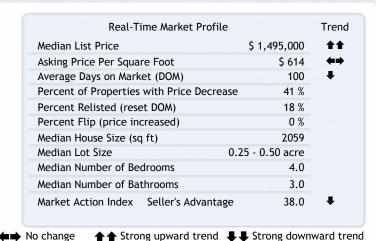

### This Week

The median list price in SANTA BARBARA, CA 93101 this week is \$1,495,000.

Inventory has been tightening and days-on-market decreasing recently. The Market Action Index has been basically flat, not providing strong indication for market conditions.

# Supply and Demand

• Market appears to have begun to cool. As we're still notably in the Seller's zone, prices have not yet adjusted. If the market continues to cool, then expect prices to follow lower. It may take a few more weeks of slack demand for prices to reflect and begin to fall. Expect this condition if the index falls to the Buyer's zone.

The Market Action Index answers the question "How's the Market?" by measuring the current rate of sale versus the amount of the inventory. Index above 30 implies Seller's Market conditions. Below 30, conditions favor the buyer.