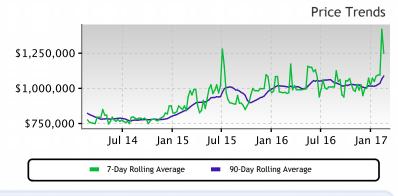

## This Week

The median list price in GOLETA, CA 93117 this week is \$1,250,000.

Inventory has been tightening and days-on-market decreasing recently. The Market Action Index has been basically flat, not providing strong indication for market conditions.

### Price

 The market for this zip code continues its bounce again this week. We're a long way from the market's high point so watch the Market Action Index to predict how long this trend will last.