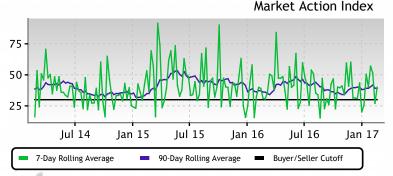

## This Week

The median list price in GOLETA, CA 93117 this week is \$1,250,000.

Inventory has been tightening and days-on-market decreasing recently. The Market Action Index has been basically flat, not providing strong indication for market conditions.

## Supply and Demand

 The market has achieved a relative stasis point in terms of supply and demand - conditions don't seem to be getting hotter or cooler.
However, inventory is sufficiently low to keep us in the Seller's Market zone and prices have been moving upward as a result.

The Market Action Index answers the question "How's the Market?" by measuring the current rate of sale versus the amount of the inventory. Index above 30 implies Seller's Market conditions. Below 30, conditions favor the buyer.

### Price

 The market for this zip code continues its bounce again this week. We're a long way from the market's high point so watch the Market Action Index to predict how long this trend will last.